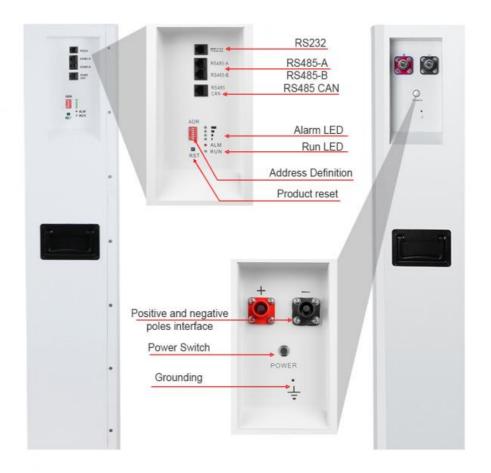

| Product Model:                    | ESK-4810CW                                                                                                                                             | ESK-4820CWP            | ESK-4820CW      |
|-----------------------------------|--------------------------------------------------------------------------------------------------------------------------------------------------------|------------------------|-----------------|
| Type of Battery:                  |                                                                                                                                                        | Lithium Iron Phosphate |                 |
| Max parallel:                     |                                                                                                                                                        | 16/64sets              |                 |
| Rated capacity:                   | 100AH (5120WH)                                                                                                                                         | 184AH (9420.8WH)       | 200AH (10240WH) |
| Rated voltage :                   |                                                                                                                                                        | 51.2V                  |                 |
| Charging voltage:                 |                                                                                                                                                        | 58.4V                  |                 |
| Max charging current :            |                                                                                                                                                        | 100A                   |                 |
| Max continuous discharge current: |                                                                                                                                                        | 100A/150A optional     |                 |
| Weight:                           | 47kg                                                                                                                                                   | 74kg                   | 85kg            |
| Display:                          |                                                                                                                                                        | LCD                    |                 |
| Dimension (L* W * H) mm:          | 620*460*195                                                                                                                                            | 850*455*180            | 955*460*195     |
| Warranty:                         |                                                                                                                                                        | 5 years                |                 |
| communication faction:            |                                                                                                                                                        | CAN/RS485/RS232        |                 |
| Cycle life:                       | ≥6000 times                                                                                                                                            | ≥8000 times            | ≥6000 times     |
| Operating temperature:            |                                                                                                                                                        | -20 to +65             |                 |
| Protection function:              | overcharge protection, over discharge protection, over-current protection, short circult protection, over temperature protection and low voltage alarm |                        |                 |
| Matched solar inverter brands:    | PYLONTECH/GOODWE/Growatt/SMA/Victron/TBB/Must/Srne/MEGARE VO/Deye/INVT/Voltronic/SOFAR/SOROTEC etc.                                                    |                        |                 |
| Bluetooth function                |                                                                                                                                                        | Optional               |                 |