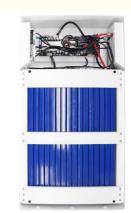

in: Guangdong, China

Brand Name: ENIKOL

Model Number: ESK4810CW/ESK4820CWP/ESK4820CW

• Minimum Order Quantity: 2 sets

• Price: \$800.00/sets 2-9 sets

Packaging Details: package

• Supply Ability: 2000 Piece/Pieces per Week



#### **Product Specification**

Weight: 47kg/74kg/85kg

The Charging Ratio: 0.5CThe Discharge Rate: 1C

Storage Type: Standard Storage

Anode Material: LFP

• Application: Home Appliances, Consumer Electronics,

BOATS, Golf Carts, SUBMARINES, Electric Bicycles/Scooters, Electric Vehicles, Electric Wheelchairs, Electric Power Systems, Solar Energy Storage Systems, Uninterruptible

Power Supplies, Electric Forklifts

• Type: Wall Mounted

• Rated Capacity: 100AH(5120WH)/ 184Ah(9420.8WH)/

200AH(10240WH)

Rated Voltage: 51.2VDisplay: LCD

• Cycle Life: ≥8000 Times



#### More Images









#### **Product Description**

Lifepo4 Power Wall 48v battery 100ah 200ah Home Solar 5kwh 10kwh Lithium Battery Energy Systems **Widely Applications:** 

- 1. EV, e-scooter, electric golf car, electric vacuum sweeper.
- 2. Electronic toy, model airplane, remote control.
- 3. Communication equipment: Cordless telephone, inter-phone.
- 4. Modality equipment and consumer electronics.
- 5. Decorative lighting, Solar lamps, torch, emergency light, solar street light and power supply.

| Product Model:                    | ESK-4810CW                                                                                                                                             | ESK-4820CWP            | ESK-4820CW      |
|-----------------------------------|-----------------