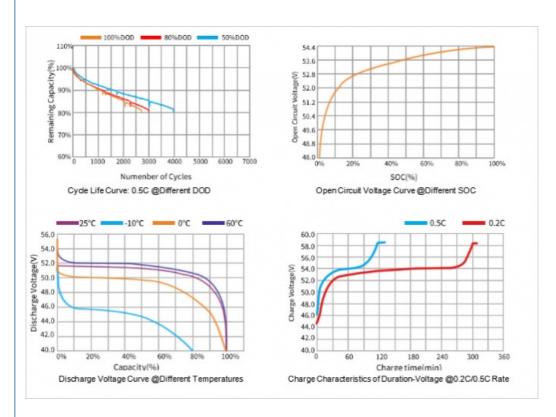

• Type: Wall Mounted

• Rated Capacity: 100AH(5120WH)/ 184Ah(9420.8WH)/

200AH(10240WH)

Rated Voltage: 51.2VDisplay: LCD

• Cycle Life: ≥8000 Times

| Product Model:                    | ESK-4810CW                                                                                                                                             | ESK-4820CWP            | ESK-4820CW      |
|-----------------------------------|--------------------------------------------------------------------------------------------------------------------------------------------------------|------------------------|-----------------|
| Type of Battery:                  |                                                                                                                                                        | Lithium Iron Phosphate |                 |
| Max parallel:                     |                                                                                                                                                        | 16/64sets              |                 |
| Rated capacity:                   | 100AH (5120WH)                                                                                                                                         | 184AH (9420.8WH)       | 200AH (10240WH) |
| Rated voltage :                   |                                                                                                                                                        | 51.2V                  |                 |
| Charging voltage:                 |                                                                                                                                                        | 58.4V                  |                 |
| Max charging current :            |                                                                                                                                                        | 100A                   |                 |
| Max continuous discharge current: |                                                                                                                                                        | 100A/150A optional     |                 |
| Weight:                           | 47kg                                                                                                                                                   | 74kg                   | 85kg            |
| Display:                          |                                                                                                                                                        | LCD                    |                 |
| Dimension (L* W * H) mm:          | 620*460*195                                                                                                                                            | 850*455*180            | 955*460*195     |
| Warranty:                         |                                                                                                                                                        | 5 years                |                 |
| communication faction:            |                                                                                                                                                        | CAN/RS485/RS232        |                 |
| Cycle life:                       | ≥6000 times                                                                                                                                            | ≥8000 times            | ≥6000 times     |
| Operating temperature:            |                                                                                                                                                        | -20 to +65             |                 |
| Protection function:              | overcharge protection, over discharge protection, over-current protection, short circult protection, over temperature protection and low voltage alarm |                        |                 |
| Matched solar inverter brands:    | PYLONTECH/GOODWE/Growatt/SMA/Victron/TBB/Must/Srne/MEGARE VO/Deye/INVT/Voltronic/SOFAR/SOROTEC etc.                                                    |                        |                 |
| Bluetooth function                |                                                                                                                                                        | Optional               |                 |