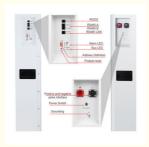

Brand Name: ENIKOL

Model Number: ESK4810CW/ESK4820CWP/ESK4820CW

• Minimum Order Quantity: 2 sets

• Price: \$800.00/sets 2-9 sets

Packaging Details: package

• Supply Ability: 2000 Piece/Pieces per Week



#### **Product Specification**

Weight: 47kg/74kg/85kg

The Charging Ratio: 0.5CThe Discharge Rate: 1C

Storage Type: Standard Storage

Anode Material: LFP

• Application: Home Appliances, Consumer Electronics,

BOATS, Golf Carts, SUBMARINES, Electric Bicycles/Scooters, Electric Vehicles, Electric Wheelchairs, Electric Power Systems, Solar Energy Storage Systems, Uninterruptible

Power Supplies, Electric Forklifts

• Type: Wall Mounted

• Rated Capacity: 100AH(5120WH)/ 184Ah(9420.8WH)/

200AH(10240WH)

Rated Voltage: 51.2VDisplay: LCD

• Cycle Life: ≥8000 Times



#### More Images









#### **Product Description**

Lifepo4 Power Wall 48v battery 100ah 200ah Home Solar 5kwh 10kwh Lithium Battery Energy Systems **Widely Applications:** 

- 1. EV, e-scooter, electric golf car, electric vacuum sweeper.
- 2. Electronic toy, model airplane, remote control.
- 3. Communication equipment: Cordless telephone, inter-phone.
- 4. Modality equipment and consumer electronics.
- 5. Decorative lighting, Solar lamps, torch, emergency light, solar street light and power supply.

| Product Model:                    | ESK-4810CW                                                                                                                                             | ESK-4820CWP            | ESK-4820CW      |
|-----------------------------------|---------------------------------------