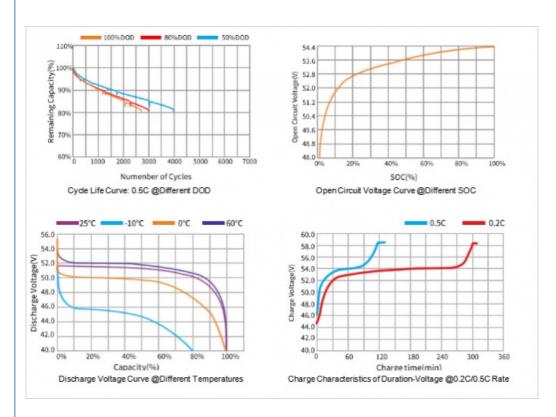

Power Supplies, Electric Forklifts

Type: Wall MountedRated Capacity: 184Ah(9420.8WH)

Rated Voltage: 51.2VDisplay: LCD

Cycle Life: ≥8000 Times
 Warranty: 5 Years, 5years

Bluetooth Function: Optional

Shell Material: White Painted Steel

### **Product Description**

High Power Wall 10kw Solar Power System With Lithium Battery 48v 200ah Lithium Battery Lifepo4 **Products Description** 

| Product Model:                    | ESK-4810CW                                                                                                                                             | ESK-4820CWP            | ESK-4820CW      |
|-----------------------------------|--------------------------------------------------------------------------------------------------------------------------------------------------------|------------------------|-----------------|
| Type of Battery:                  |                                                                                                                                                        | Lithium Iron Phosphate |                 |
| Max parallel:                     |                                                                                                                                                        | 16/64sets              |                 |
| Rated capacity:                   | 100AH (5120WH)                                                                                                                                         | 184AH (9420.8WH)       | 200AH (10240WH) |
| Rated voltage :                   |                                                                                                                                                        | 51.2V                  |                 |
| Charging voltage:                 |                                                                                                                                                        | 58.4V                  |                 |
| Max charging current :            |                                                                                                                                                        | 100A                   |                 |
| Max continuous discharge current: |                                                                                                                                                        | 100A/150A optional     |                 |
| Weight:                           | 47kg                                                                                                                                                   | 74kg                   | 85kg            |
| Display:                          |                                                                                                                                                        | LCD                    |                 |
| Dimension (L* W * H) mm:          | 620*460*195                                                                                                                                            | 850*455*180            | 955*460*195     |
| Warranty:                         |                                                                                                                                                        | 5 years                |                 |
| communication faction:            |                                                                                                                                                        | CAN/RS485/RS232        |                 |
| Cycle life:                       | ≥6000 times                                                                                                                                            | ≥8000 times            | ≥6000 times     |
| Operating temperature:            |                                                                                                                                                        | -20 to +65             |                 |
| Protection function:              | overcharge protection, over discharge protection, over-current protection, short circult protection, over temperature protection and low voltage alarm |                        |                 |
| Matched solar inverter brands:    | $\label{lem:pylontech}  PYLONTECH/GOODWE/Growatt/SMA/Victron/TBB/Must/Srne/MEGARE\ VO/Deye/INVT/Voltronic/SOFAR/SOROTEC\ etc.$                         |                        |                 |
| Bluetooth function                | Optional                                                                                                                                               |                        |                 |