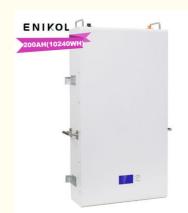

# Powerwall 10kw Solar Power System Lifepo4 48V 200ah Lithium Battery Wall Mounted

Power Supplies, Electric Forklifts

Type: Wall MountedRated Capacity: 184Ah(9420.8WH)

Rated Voltage: 51.2VDisplay: LCD

Cycle Life: ≥8000 Times
 Warranty: 5 Years, 5years

Bluetooth Function: Optional

Shell Material: White Painted Steel

### **Product Description**

High Power Wall 10kw Solar Power System With Lithium Battery 48v 200ah Lithium Battery Lifepo4 **Products Description** 

| Product Model:                    | ESK-4810CW                                                                                                                                             | ESK-4820CWP            | ESK-4820CW      |
|-----------------------------------|--------------------------------------------------------------------------------------------------------------------------------------------------------|------------------------|-----------------|
| Type of Battery:                  |                                                                                                                                                        | Lithium Iron Phosphate |                 |
| Max parallel:                     |                                                                                                                                                        | 16/64sets              |                 |
| Rated capacity:                   | 100AH (5120WH)                                                                                                                                         | 184AH (9420.8WH)       | 200AH (10240WH) |
| Rated voltage :                   |                                                                                                                                                        | 51.2V                  |                 |
| Charging voltage:                 |                                                                                                                                                        | 58.4V                  |                 |
| Max charging current :            |                                                                                                                                                        | 100A                   |                 |
| Max continuous discharge current: |                                                                                                                                                        | 100A/150A optional     |                 |
| Weight:                           | 47kg                                                                                                                                                   | 74kg                   | 85kg            |
| Display:                          |                                                                                                                                                        | LCD                    |                 |
| Dimension (L* W * H) mm:          | 620*460*195                                                                                                                                            | 850*455*180            | 955*460*195     |
| Warranty:                         |                                                                                                                                                        | 5 years                |                 |
| communication faction:            |                                                                                                                                                        | CAN/RS485/RS232        |                 |
| Cycle life:                       | ≥6000 times                                                                                                                                            | ≥8000 times            | ≥6000 times     |
| Operating temperature:            |                                                                                                                                                        | -20 to +65             |                 |
| Protection function:              | overcharge protection, over discharge protection, over-current protection, short circult protection, over temperature protection and low voltage alarm |                        |                 |
| Matched solar inverter brands:    | $\label{lem:pylontech}  PYLONTECH/GOODWE/Growatt/SMA/Victron/TBB/Must/Srne/MEGARE\ VO/Deye/INVT/Voltronic/SOFAR/SOROTEC\ etc.$                         |                        |                 |
| Bluetooth function                | Optional                                                                                                                                               |                        |                 |