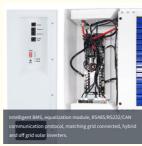

Communication Function: DC40E/DC000/CAN Dratecol

### **Product Description**

High Power Wall 10kw Solar Power System With Lithium Battery 48v 200ah Lithium Battery Lifepo4 **Products Description** 

| Product Model:                    | ESK-4810CW                                                                                                                                             | ESK-4820CWP            | ESK-4820CW      |
|-----------------------------------|--------------------------------------------------------------------------------------------------------------------------------------------------------|------------------------|-----------------|
| Type of Battery:                  |                                                                                                                                                        | Lithium Iron Phosphate |                 |
| Max parallel:                     |                                                                                                                                                        | 16/64sets              |                 |
| Rated capacity:                   | 100AH (5120WH)                                                                                                                                         | 184AH (9420.8WH)       | 200AH (10240WH) |
| Rated voltage :                   |                                                                                                                                                        | 51.2V                  |                 |
| Charging voltage:                 |                                                                                                                                                        | 58.4V                  |                 |
| Max charging current :            |                                                                                                                                                        | 100A                   |                 |
| Max continuous discharge current: |                                                                                                                                                        | 100A/150A optional     |                 |
| Weight:                           | 47kg                                                                                                                                                   | 74kg                   | 85kg            |
| Display:                          |                                                                                                                                                        | LCD                    |                 |
| Dimension (L* W * H) mm:          | 620*460*195                                                                                                                                            | 850*455*180            | 955*460*195     |
| Warranty:                         |                                                                                                                                                        | 5 years                |                 |
| communication faction:            |                                                                                                                                                        | CAN/RS485/RS232        |                 |
| Cycle life:                       | ≥6000 times                                                                                                                                            | ≥8000 times            | ≥6000 times     |
| Operating temperature:            |                                                                                                                                                        | -20 to +65             |                 |
| Protection function:              | overcharge protection, over discharge protection, over-current protection, short circult protection, over temperature protection and low voltage alarm |                        |                 |
| Matched solar inverter brands:    | $\label{lem:pylontech}  PYLONTECH/GOODWE/Growatt/SMA/Victron/TBB/Must/Srne/MEGARE\ VO/Deye/INVT/Voltronic/SOFAR/SOROTEC\ etc.$                         |                        |                 |
| Bluetooth function                | Optional                                                                                                                                               |                        |                 |