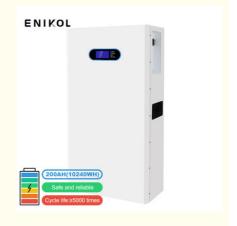

# Powerwall 10kw Solar Power System Lifepo4 48V 200ah Lithium Battery Wall Mounted

Power Supplies, Electric Forklifts

Type: Wall MountedRated Capacity: 184Ah(9420.8WH)

Rated Voltage: 51.2VDisplay: LCD

Cycle Life: ≥8000 Times
 Warranty: 5 Years, 5years

Bluetooth Function: Optional

Shell Material: White Painted Steel

### **Product Description**

High Power Wall 10kw Solar Power System With Lithium Battery 48v 200ah Lithium Battery Lifepo4 **Products Description** 

| Product Model:                    | ESK-4810CW                                                                                                                                             | ESK-4820CWP            | ESK-4820CW      |
|-----------------------------------|--------------------------------------------------------------------------------------------------------------------------------------------------------|------------------------|-----------------|
| Type of Battery:                  |                                                                                                                                                        | Lithium Iron Phosphate |                 |
| Max parallel:                     |                                                                                                                                                        | 16/64sets              |                 |
| Rated capacity:                   | 100AH (5120WH)                                                                                                                                         | 184AH (9420.8WH)       | 200AH (10240WH) |
| Rated voltage :                   |                                                                                                                                                        | 51.2V                  |                 |
| Charging voltage:                 |                                                                                                                                                        | 58.4V                  |                 |
| Max charging current :            |                                                                                                                                                        | 100A                   |                 |
| Max continuous discharge current: |                                                                                                                                                        | 100A/150A optional     |                 |
| Weight:                           | 47kg                                                                                                                                                   | 74kg                   | 85kg            |
| Display:                          |                                                                                                                                                        | LCD                    |                 |
| Dimension (L* W * H) mm:          | 620*460*195                                                                                                                                            | 850*455*180            | 955*460*195     |
| Warranty:                         |                                                                                                                                                        | 5 years                |                 |
| communication faction:            |                                                                                                                                                        | CAN/RS485/RS232        |                 |
| Cycle life:                       | ≥6000 times                                                                                                                                            | ≥8000 times            | ≥6000 times     |
| Operating temperature:            |                                                                                                                                                        | -20 to +65             |                 |
| Protection function:              | overcharge protection, over discharge protection, over-current protection, short circult protection, over temperature protection and low voltage alarm |                        |                 |
| Matched solar inverter brands:    | $\label{lem:pylontech}  PYLONTECH/GOODWE/Growatt/SMA/Victron/TBB/Must/Srne/MEGARE\ VO/Deye/INVT/Voltronic/SOFAR/SOROTEC\ etc.$                         |                        |                 |
| Bluetooth function                | Optional                                                                                                                                               |                        |                 |