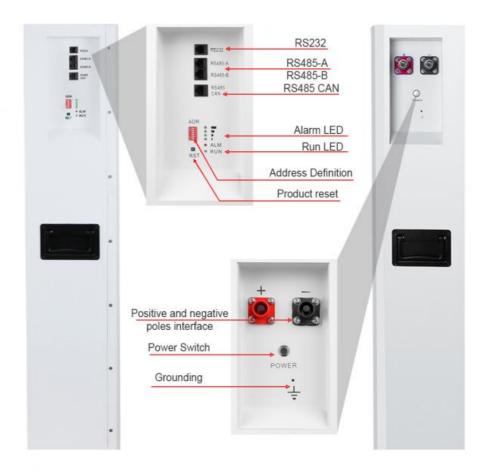

Communication Function: DC40E/DC000/CAN Dratecol

### **Product Description**

High Power Wall 10kw Solar Power System With Lithium Battery 48v 200ah Lithium Battery Lifepo4 **Products Description** 

| Product Model:                    | ESK-4810CW                                                                                                                                             | ESK-4820CWP            | ESK-4820CW      |
|-----------------------------------|--------------------------------------------------------------------------------------------------------------------------------------------------------|------------------------|-----------------|
| Type of Battery:                  |                                                                                                                                                        | Lithium Iron Phosphate |                 |
| Max parallel:                     |                                                                                                                                                        | 16/64sets              |                 |
| Rated capacity:                   | 100AH (5120WH)                                                                                                                                         | 184AH (9420.8WH)       | 200AH (10240WH) |
| Rated voltage :                   |                                                                                                                                                        | 51.2V                  |                 |
| Charging voltage:                 |                                                                                                                                                        | 58.4V                  |                 |
| Max charging current :            |                                                                                                                                                        | 100A                   |                 |
| Max continuous discharge current: |                                                                                                                                                        | 100A/150A optional     |                 |
| Weight:                           | 47kg                                                                                                                                                   | 74kg                   | 85kg            |
| Display:                          |                                                                                                                                                        | LCD                    |                 |
| Dimension (L* W * H) mm:          | 620*460*195                                                                                                                                            | 850*455*180            | 955*460*195     |
| Warranty:                         |                                                                                                                                                        | 5 years                |                 |
| communication faction:            |                                                                                                                                                        | CAN/RS485/RS232        |                 |
| Cycle life:                       | ≥6000 times                                                                                                                                            | ≥8000 times            | ≥6000 times     |
| Operating temperature:            |                                                                                                                                                        | -20 to +65             |                 |
| Protection function:              | overcharge protection, over discharge protection, over-current protection, short circult protection, over temperature protection and low voltage alarm |                        |                 |
| Matched solar inverter brands:    | $\label{lem:pylontech}  PYLONTECH/GOODWE/Growatt/SMA/Victron/TBB/Must/Srne/MEGARE\ VO/Deye/INVT/Voltronic/SOFAR/SOROTEC\ etc.$                         |                        |                 |
| Bluetooth function                | Optional                                                                                                                                               |                        |                 |