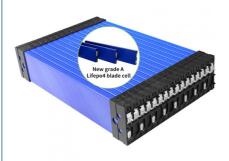

#### ENIKOL

Grade A lifepo4 blade cell 8000 cycle life Grade A lifepo4 blade cell for higher and safer temperature resistance.