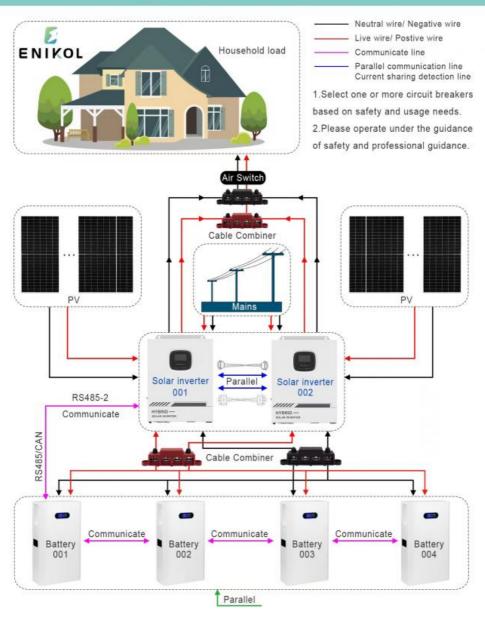

### Schematic Diagram of Energy Storage System Connection

Why Choose Us

**Factory** 