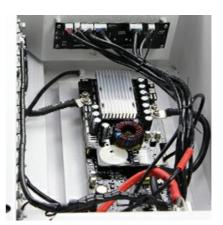

### Built-in intelligent BMS system

Intelligent BMS balancing module ensures the stability and balance of all battery cells.