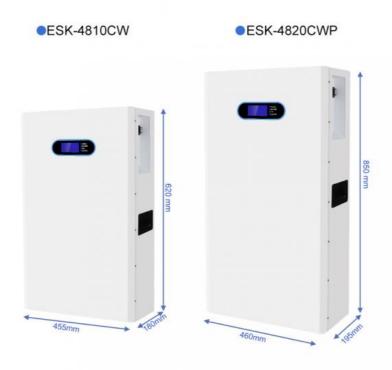

#### **Product Specification**

• Rated Voltage: 51.2V

• Rated Capacity: 184AH(9420.8WH)/ 200AH(10240WH)

Weight: 74kg/ 85kgMax Charging Current: 100A

Anode Material: Lithium Iron Phosphate

Display: LCDMax Parallel: 16 Sets

## **Specific parameters**

| Chargngvoltage: | Ratedvoltage: | R at e d c a p a ci ty :                                        | M<br>a<br>p<br>ar<br>al<br>le<br>l: | y p e of B at te ry: | P ro d u ct M o d el : |
|-----------------|---------------|-----------------------------------------------------------------|-------------------------------------|----------------------|------------------------|
| 58              | 5             | 100AH(5120WH)                                                   | S                                   | m<br>Pl              | E S K - 4 8 1 0 C W    |
| 3.4             | 1.2           | 1<br>8<br>4<br>A<br>H<br>(9<br>4<br>2<br>0.<br>8<br>W<br>H<br>) | 16<br>sets                          | ithi<br>Iro<br>nos   | E S K - 4 8 2 0 C W P  |
| ·V              | ·V            | 200AH(10240WH)                                                  | S                                   | on<br>sp             | E S K - 4 8 2 0 C W    |