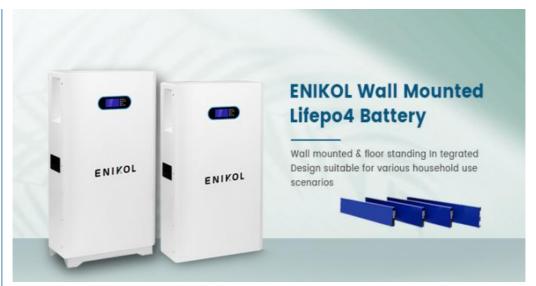

Wall mounted & floor standing In tegrated Design suitable for various household use scenarios, You can hang the battery on the wall or place it on the floor