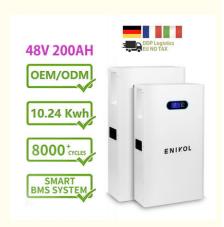

# Wall Mounted 48V Solar Battery 200ah 10kwh Lifepo4 Powerwall Lithium Ion Battery

#### **Product Specification**

• Rated Voltage: 51.2V

• Rated Capacity: 184AH(9420.8WH)/ 200AH(10240WH)

Weight: 74kg/ 85kgMax Charging Current: 100A

Anode Material: Lithium Iron Phosphate

Display: LCDMax Parallel: 16 Sets