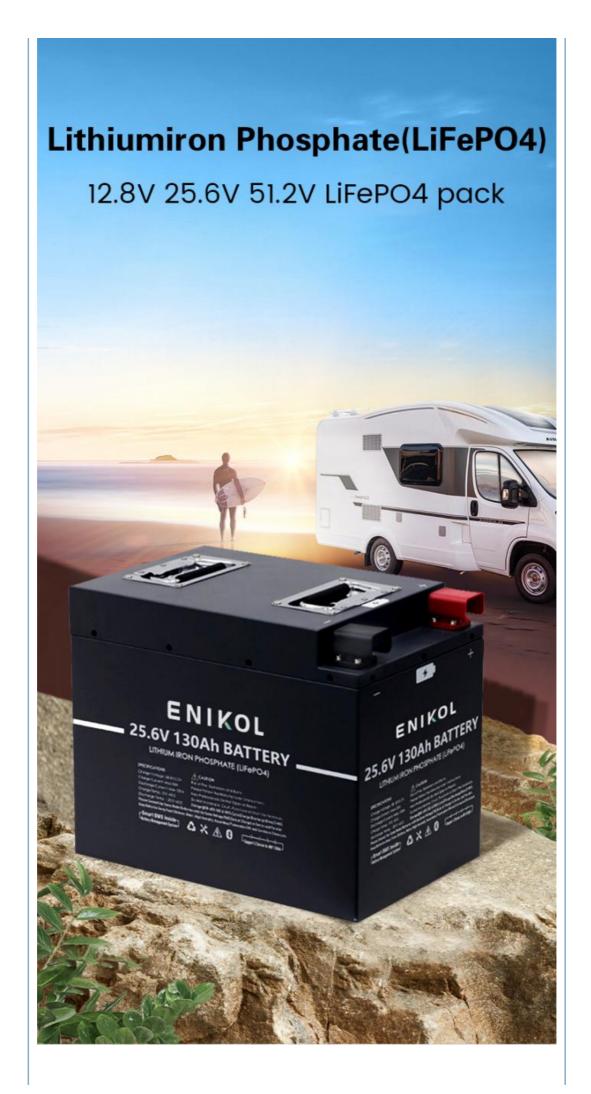

## 100ah 130ah 3kwh 24V Lithium Battery Solar Lifepo4 Battery With Bms

### **Product Description**

Manufacturer 130ah 3kwh Baterry Lifepo4 24v Solar Battery 100ah Lithium Power Batteries With Bms Specification