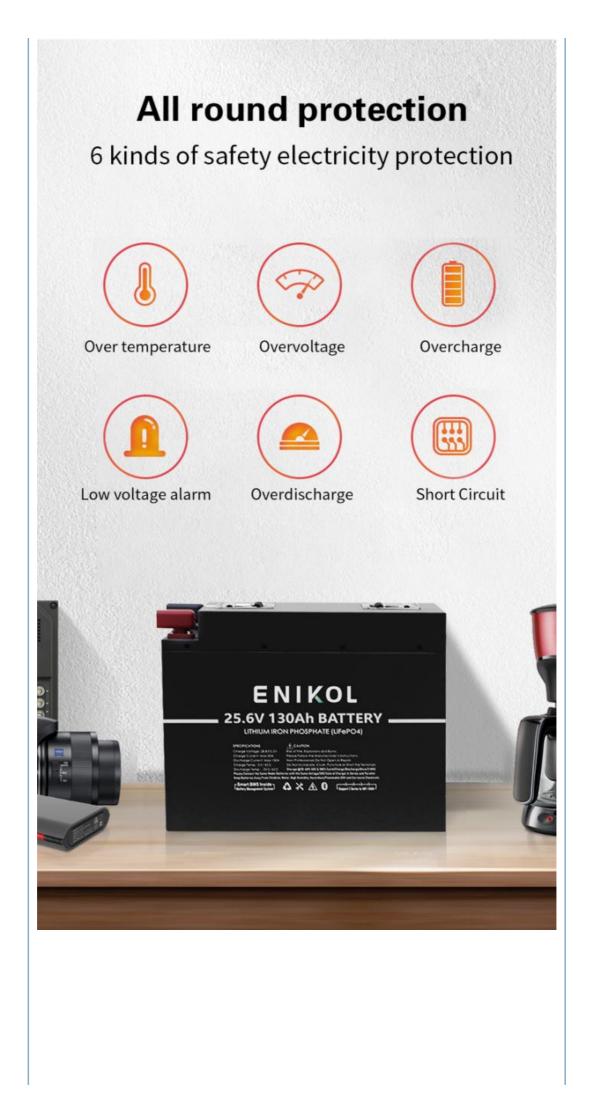

## OEM and ODM services

| Item                               | Specification                                                                                                                                              |               |               |               |               |  |  |
|------------------------------------|------------------------------------------------------------------------------------------------------------------------------------------------------------|---------------|---------------|---------------|---------------|--|--|
| Model                              | ESK-1213D                                                                                                                                                  | ESK1226D      | ESK2413D      | ESK2420D      | ESK4820D      |  |  |
| Rated capacity                     | 130Ah(1664WH)                                                                                                                                              | 260AH(3328WH) | 130Ah(3328WH) | 200AH(5120WH) | 200AH(10240WH |  |  |
| Rated Voltage                      | 12.8V                                                                                                                                                      |               | 25.6V         |               | 51.2V         |  |  |
| Charging limit voltage             | 14.6V                                                                                                                                                      |               | 29.2V         |               | 58.4V         |  |  |
| Max charging current               | 50A-120A                                                                                                                                                   |               |               |               |               |  |  |
| Max continuous discharging current | 100A-200A                                                                                                                                                  |               |               |               |               |  |  |
| Weight(KG)                         | 19                                                                                                                                                         | 36.5          |               | 40            | 82            |  |  |
| Display                            | LCD display                                                                                                                                                |               |               |               |               |  |  |
| Dimension (L* W * H) mm            | 330*200*220                                                                                                                                                | 380*200*310   |               | 530*320*210   | 530*400*320   |  |  |
| Design life                        | 20 years                                                                                                                                                   |               |               |               |               |  |  |
| Cycle life                         | ≥6000 times                                                                                                                                                |               |               |               |               |  |  |
| Other functions                    | Support serial connection, Bluetooth and battery heating functions (optional                                                                               |               |               |               |               |  |  |
| Shell material                     | Black painted steel (optional)                                                                                                                             |               |               |               |               |  |  |
| Charging temperature:              | 0 to + 55 ° C                                                                                                                                              |               |               |               |               |  |  |
| Operating temperature:             | -20 to + 65° C                                                                                                                                             |               |               |               |               |  |  |
| Certificate                        | CE FCC UKCA UN38.3 MSDS                                                                                                                                    |               |               |               |               |  |  |
| Protection functions:              | overcharge protection, over discharge protection, over-current protection,<br>short circuit protection, over temperature protection and low voltage alarm. |               |               |               |               |  |  |