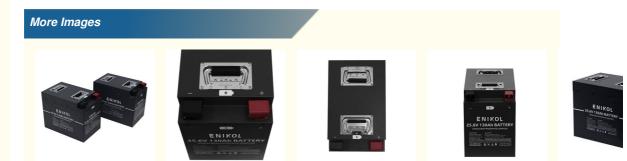

etal Simple Version  |
| • Туре:                                                   | Split                 |
| Grid Connection:                                          | Off Grid, Hybrid Grid |
| <ul> <li>Rated Capacity:</li> </ul>                       | 130AH(3328WH)         |
| <ul> <li>Rated Voltage:</li> </ul>                        | 25.6V                 |
| <ul> <li>Discharge End Voltage:</li> </ul>                | 20V                   |
| <ul> <li>Charging Voltage:</li> </ul>                     | 29.2V                 |
| Max Charging Current:                                     | 50A                   |
| <ul> <li>Max Continuous Discharge<br/>Current:</li> </ul> | 100A                  |
| <ul> <li>Display:</li> </ul>                              | LCD                   |





### **Product Description**

Manufacturer 130ah 3kwh Baterry Lifepo4 24v Solar Battery 100ah Lithium Power Batteries With Bms Specification

# item value Place of Origin China Guangdong

| Brand Name            | ENIKOL                                                              |  |  |
|-----------------------|---------------------------------------------------------------------|--|--|
| Model Number          | ESK-D                                                               |  |  |
| Battery Type          | Lithium Ion, LiFePO4, Other                                         |  |  |
| Rated Capacity        | 25.6V130AH(3328WH)                                                  |  |  |
| Rated Voltage         | 25.6V                                                               |  |  |