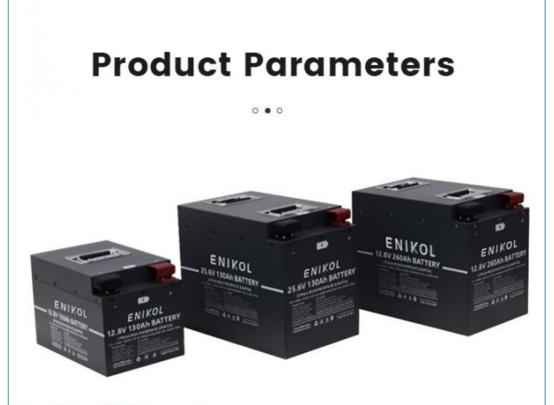

## OEM and ODM services

| Item                               | Specification                                                                                                                                              |               |               |               |               |  |  |
|------------------------------------|------------------------------------------------------------------------------------------------------------------------------------------------------------|---------------|---------------|---------------|---------------|--|--|
| Model                              | ESK-1213D                                                                                                                                                  | ESK1226D      | ESK2413D      | ESK2420D      | ESK4820D      |  |  |
| Rated capacity                     | 130Ah(1664WH)                                                                                                                                              | 260AH(3328WH) | 130Ah(3328WH) | 200AH(5120WH) | 200AH(10240WH |  |  |
| Rated Voltage                      | 12.8V                                                                                                                                                      |               | 25.6V         |               | 51.2V         |  |  |
| Charging limit voltage             | 14.6V                                                                                                                                                      |               | 29.2V         |               | 58.4V         |  |  |
| Max charging current               | 50A-120A                                                                                                                                                   |               |               |               |               |  |  |
| Max continuous discharging current | 100A-200A                                                                                                                                                  |               |               |               |               |  |  |
| Weight(KG)                         | 19                                                                                                                                                         | 36.5          |               | 40            | 82            |  |  |
| Display                            | LCD display                                                                                                                                                |               |               |               |               |  |  |
| Dimension (L* W * H) mm            | 330*200*220                                                                                                                                                | 380*200*310   |               | 530*320*210   | 530*400*320   |  |  |
| Design life                        | 20 years                                                                                                                                                   |               |               |               |               |  |  |
| Cycle life                         | ≥6000 times                                                                                                                                                |               |               |               |               |  |  |
| Other functions                    | Support serial connection, Bluetooth and battery heating functions (optional                                                                               |               |               |               |               |  |  |
| Shell material                     | Black painted steel (optional)                                                                                                                             |               |               |               |               |  |  |
| Charging temperature:              | 0 to + 55 ° C                                                                                                                                              |               |               |               |               |  |  |
| Operating temperature:             | -20 to + 65° C                                                                                                                                             |               |               |               |               |  |  |
| Certificate                        | CE FCC UKCA UN38.3 MSDS                                                                                                                                    |               |               |               |               |  |  |
| Protection functions:              | overcharge protection, over discharge protection, over-current protection,<br>short circuit protection, over temperature protection and low voltage alarm. |               |               |               |               |  |  |