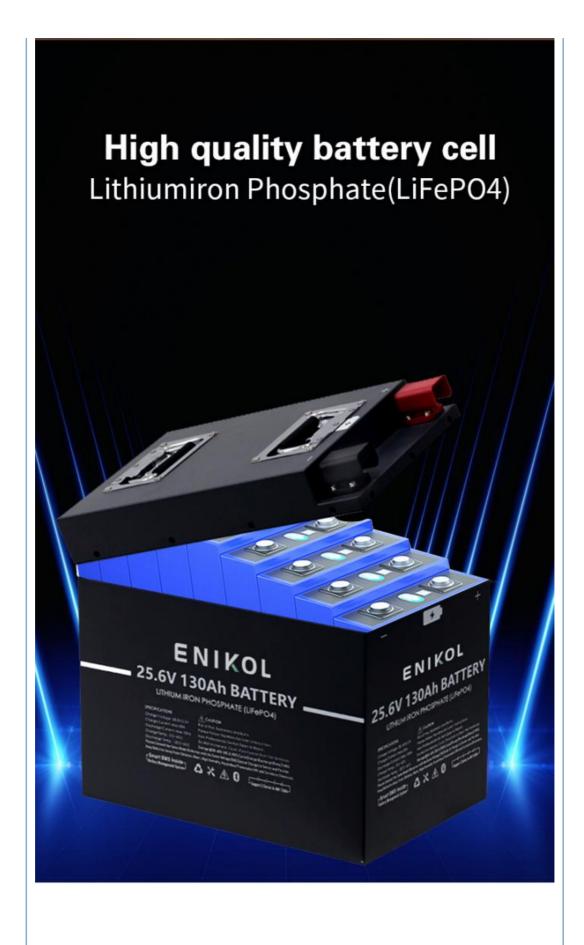

# item value Place of Origin China Guangdong

| Brand Name            | ENIKOL                                                              |  |  |
|-----------------------|---------------------------------------------------------------------|--|--|
| Model Number          | ESK-D                                                               |  |  |
| Battery Type          | Lithium Ion, LiFePO4, Other                                         |  |  |
| Rated Capacity        | 25.6V130AH(3328WH)                                                  |  |  |
| Rated Voltage         | 25.6V                                                               |  |  |
| Display               | LCD                                                                 |  |  |
| Cycle life            | ≥ 6000 times                                                        |  |  |
| Warranty              | 3 years                                                             |  |  |
| Design Life           | 20 years                                                            |  |  |
| Charging temperature  | 0 to +55                                                            |  |  |
| Operating temperature | -20 to +65                                                          |  |  |
| Shell Material        | Black painted steel(optional)                                       |  |  |
| Other fuctions        | Support series connection, bluetooth and battery heating (optional) |  |  |